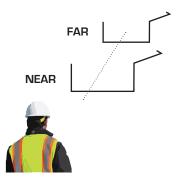

Stand at one end.

Draw and dimension the shape you require at your feet. This is the bottom drawing.

Draw and dimension the shape at the furthest end. This is the top drawing.

Measure the distance between the two ends and note down length.