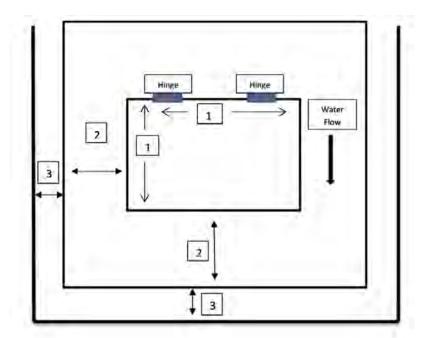

## **ACCESS HATCH ORDER FORM**

| Customer / Company:                     |              |                        |          |
|-----------------------------------------|--------------|------------------------|----------|
| Contact Person:                         |              | Contact Telephone No:  |          |
| Delivery / Pick up (Please Circle) Dat  | e Required:/ | Time:: am/pm           |          |
| Delivery Address:                       |              |                        |          |
|                                         |              |                        |          |
| Material Required: Zincalume / Colorbon | d            |                        | (Colour) |
| 1 HATCH SIZE                            | 3            | TURN DOWN PROFILE SIZE |          |
| 2 APRON SIZE                            |              |                        |          |